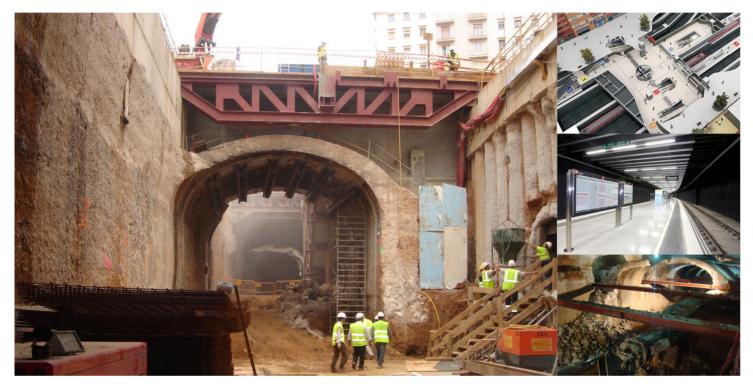

## New short-haul railway station at Sagrera-Meridiana

Barcelona, Spain / 2009-2011

Structural type Characteristics Owner Client Scope

composite slabs in vestibule, roof built with prefabricated beams and solid slab vaulted roof to be demolished composite slabs in vestibule, roof built with prefabricated beams and solid slab vaulted roof to be demolished ADIF

INECO - TIFSA technical support

Composite slabs in vestibule, roof built with prefabricated beams and solid slab vaulted roof to be demolished

C/ Barquillo 23, 2º | 28004 Madrid | España T. (+34) 917 014 460 | F. (+34) 915 327 864 www.fhecor.com | fhecor@fhecor.es